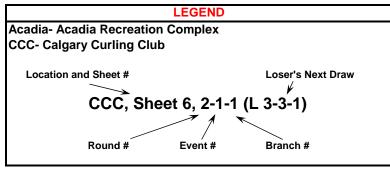

LEGEND

Acadia- Acadia Recreation Complex
CCC- Calgary Curling Club

Location and Sheet #

CCC, Sheet 6, 2-1-1 (L 3-3-1)

Round #

Event #

Branch #