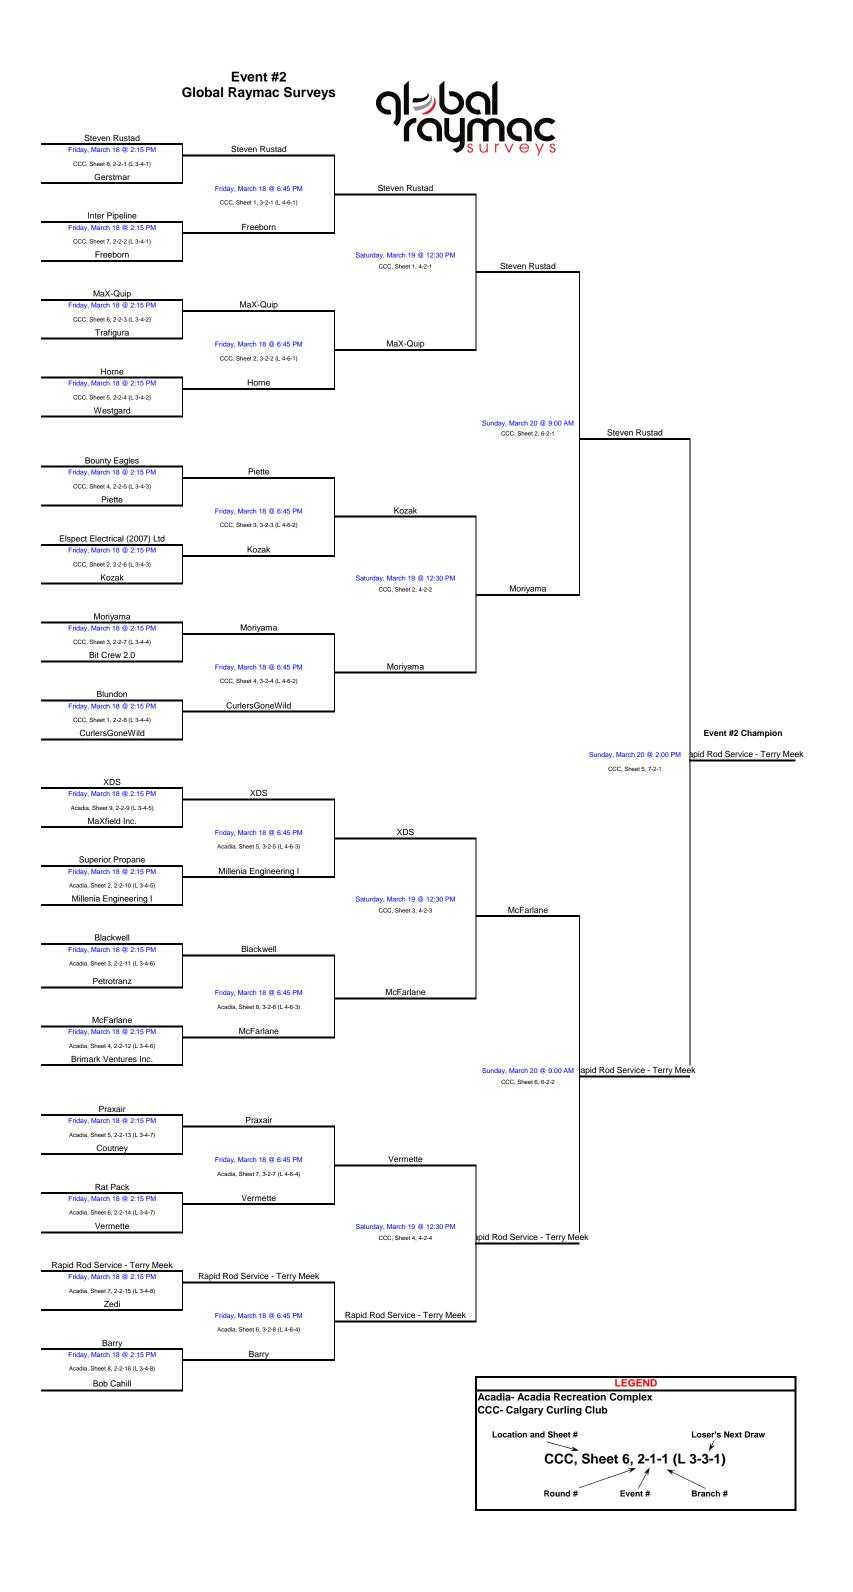

LEGEND

Acadia- Acadia Recreation Complex
CCC- Calgary Curling Club

Location and Sheet #

CCC, Sheet 6, 2-1-1 (L 3-3-1)

Round #

Event #

Branch #